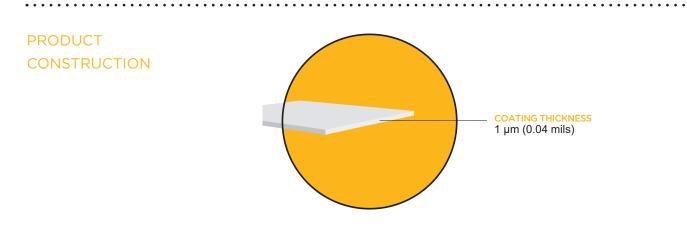

XPEL **FUSION PLUS** is a flexible and thin, 9H ceramic coating, purposely developed to perform with PPF (paint protection film) and painted surfaces. XPEL FUSION PLUS Ceramic Coating offers unrivaled gloss, superior hydrophobic protection, and improved scratch resistance with a single layer application.