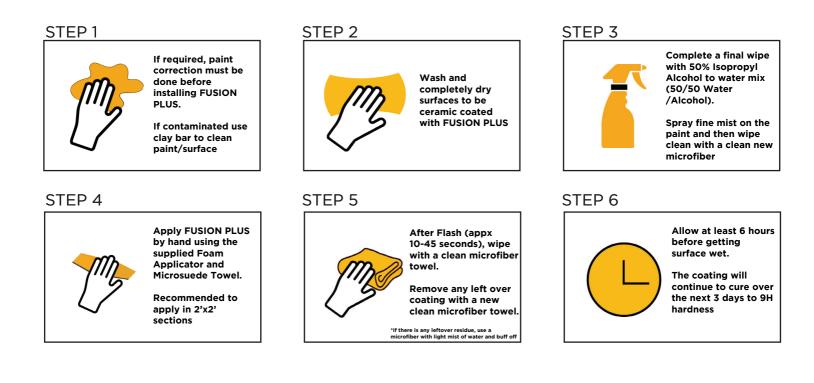

## APPLICATION INSTRUCTIONS

The below are our recommended instructions for prepping and installing XPEL **FUSION PLUS** ceramic coating. This product is a professionally applied product only. The below is only a basic guideline for application. Please do not attempt to install without proper training and XPEL Certification.